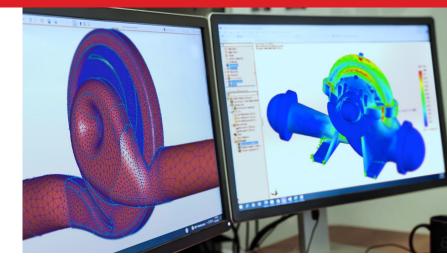

# **ENGINEERING**

At Conhagen, our engineering team is committed to providing innovative, cost-effective solutions tailored to your unique needs. From reverse engineering to custom modifications and upgrades, we focus on improving the performance, reliability, and efficiency of your equipment.

Through Conhagen's Mechanical Engineering, Design, and Solutions Group (MEDS), clients gain direct access to advice on re-rates, upgrades, retrofits, material selection, and on-site pump system analysis.

- Reverse Engineering
- CAD Modeling of Pumps / Stations
- CFD Analysis
- Vibration Analysis & Rotordynamic Analysis
- Drop-in Replacement Pumps & Rerates
- Piping Strain Assessments
- Customer Equipment Operation Training